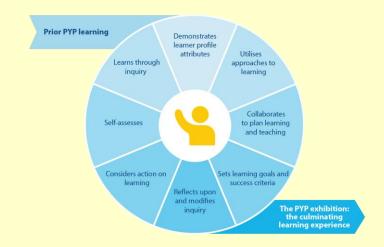

### What is IB PYP Exhibition?

The IB PYP Exhibition is a significant event in the International Baccalaureate (IB) Primary Years Programme (PYP) that serves as a culminating project for students typically, around Grade 5. Here are key elements of the IB PYP Exhibition:

- **Student-centered inquiry:** Students choose a topic of personal interest, often related to real-world issues or a global context.
- **Collaboration:** Students work in groups guided by teachers and mentors.
- Research and Action: Students conduct in-depth research using various sources and methods.
- **Presentation:** The culmination of the Exhibition is a presentation. The presentation can take various forms, such as displays, performances, and digital presentations.